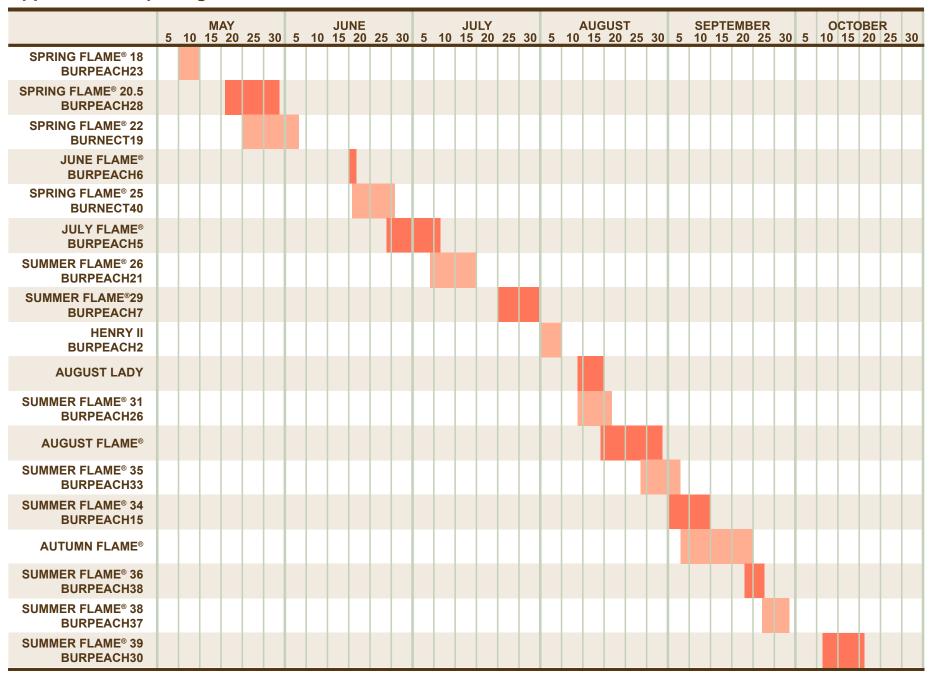

## Burchell Nursery Exclusive Flame<sup>®</sup> Series Peaches Approximate Ripening Dates in Fresno, CA

\*\*PLEASE NOTE: This chart shows the types, and the characteristics of fruit being developed by the Burchell Nursery Breeding Program. Some of the selections that produce this fruit are patented and some are still experimental. The experimental material is not available for sale to the general public at this time. Distribution of these selections will be for experimental/testing use only, and will be subjected to a non-propagation/testing agreement. This agreement requires the recipient to provide Burchell observations and data about the new and promising selections. "The parties agree that the trees provided under this agreement are for experimental use only, and the transfer of this plant material is not a sale, or public use as those terms are defined and interpreted under 35USC et. Seq." The use of this material will be restricted. Further details can be obtained from Burchell Nursery and its representatives.\*\*